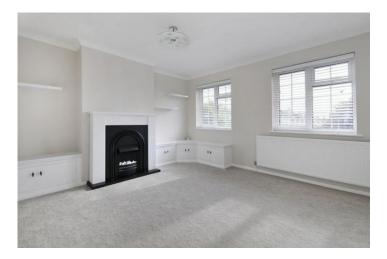

# **Open plan lounge/dining Room** 17' 10" into recess x 12' 7" (5.43m x 3.83m)

Three double glazed windows covering the westerly aspect of the room. Radiator below windows. Feature fire place. Low level storage cupboards and display shelving. Space to dine. Carpets.