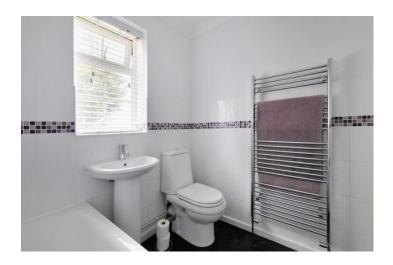

## Bathroom

Double glazed window to rear. Mainly tiled walls for splash back. Panel enclosed bath with mains fed shower and glass shower screen to side. Pedestal wash hand basin. Button flush W/C. Chrome heated towel rail. Tile effect floor.