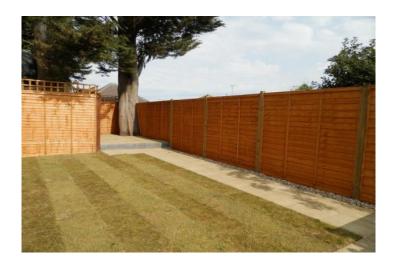

#### Side Gardens Laid to lawn throughout.

## Rear Garden

Private rear garden offering patio and lawn. Fence Enclosed.