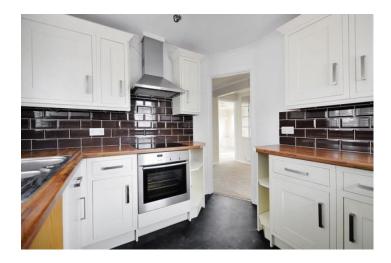

## Kitchen 9' 0" x 8' 5" (2.74m x 2.56m)

Double glazed, double aspect windows. Matching range of wall and base units. Brick effect tiling for splash back. Integrated appliances including a fan assisted oven, four ring electric hob and an overhead extractor fan. Space for fridge/freezer and washing machine. Stainless steel sink inset to worktop with mixer tap and draining board. Cupboard housing 'Baxi' boiler. Tile effect flooring.