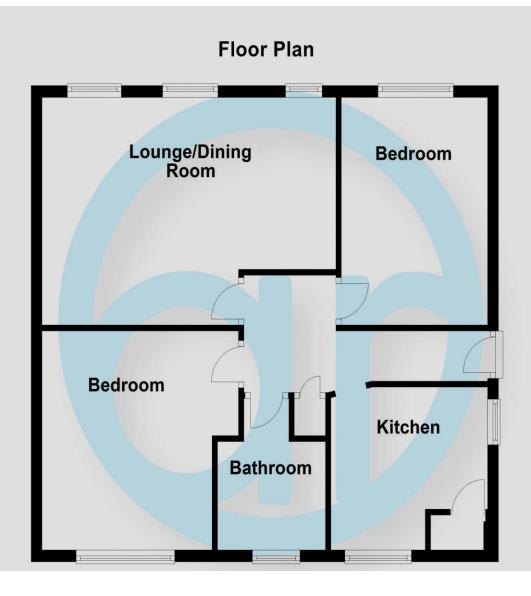

## Landing

Access to loft space. Radiator. Storage cupboard. Carpets.

## Kitchen 9' 0" x 8' 5" (2.74m x 2.56m)

Double glazed, double aspect windows. Matching range of wall and base units. Brick effect tiling for splash back. Integrated appliances including a fan assisted oven, four ring electric hob and an overhead extractor fan. Space for fridge/freezer and washing machine. Stainless steel sink inset to worktop with mixer tap and draining board. Cupboard housing 'Baxi' boiler. Tile effect flooring.

## Bathroom

Double glazed window to rear. Mainly tiled walls for splash back. Panel enclosed bath with mains fed shower and glass shower screen to side. Pedestal wash hand basin. Button flush W/C. Chrome heated towel rail. Tile effect floor.

## Bedroom One 11'9" x 11'6" (3.58m x 3.50m)

Double glazed window to rear with radiator below. TV point. Carpets.

# **Open plan lounge/dining Room** 17' 10" into recess x 12' 7" (5.43m x 3.83m)

Three double glazed windows covering the westerly aspect of the room. Radiator below windows. Feature fire place. Low level storage cupboards and display shelving. Space to dine. Carpets.

## Bedroom Two 12' 7" x 8' 11" (3.83m x 2.72m)

Double glazed window to side with radiator below. TV point. Carpets.