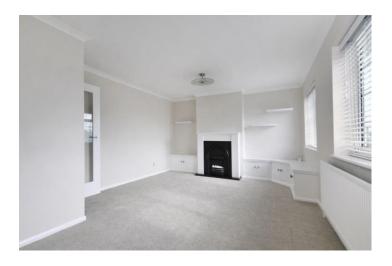

# **Open plan lounge/dining Room** 17' 10" into recess x 12' 7" (5.43m x 3.83m)

Three double glazed windows covering the westerly aspect of the room. Radiator below windows. Feature fire place. Low level storage cupboards and display shelving. Space to dine. Carpets.